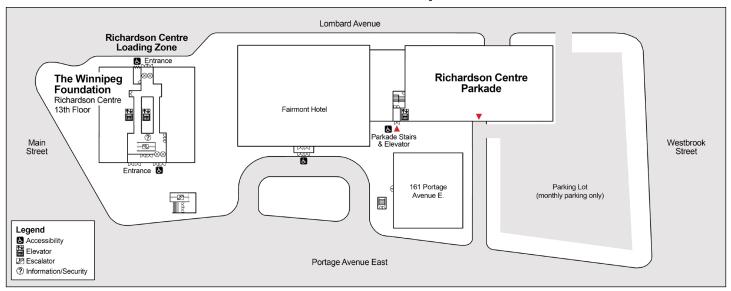

## Parking

The following parking options are available near the Richardson Centre:

- Richardson Centre parkade, beside the Fairmont Hotel.
- Parkade on the northside of Lombard Avenue, beside the Grain Exchange Building. •
- Parkade on the corner of McDermot Avenue and Rorie Street (one street north of Lombard) Avenue).
- Metered street parking on nearby streets, excluding Main Street.

## Accessible Parking

The following accessible parking options are available (see Street Level Map on the following page):

- Two accessible parking stalls in the Richardson Centre Loading Zone on Lombard Avenue near Main Street.
- Accessible parking available in Richardson Centre parkade, beside the Fairmont Hotel.

#### Street Level

The Richardson Centre has two street level entrances (see Street Level Map on the following page):

- Lombard Avenue
- Portage Avenue East

Note: Both entrances have button activated accessible doors.

# **Street Level Map**

Note: The parkade's elevator is only accessible via the stairs from inside the parkade. To access the elevator without using the stairs:

- 1. Exit the parkade at street level via the Portage Avenue East exit. **V**
- 2. Travel along the walkway between the parkade and 161 Portage Avenue East.
- 3. Re-enter the parkade via the accessibility door.