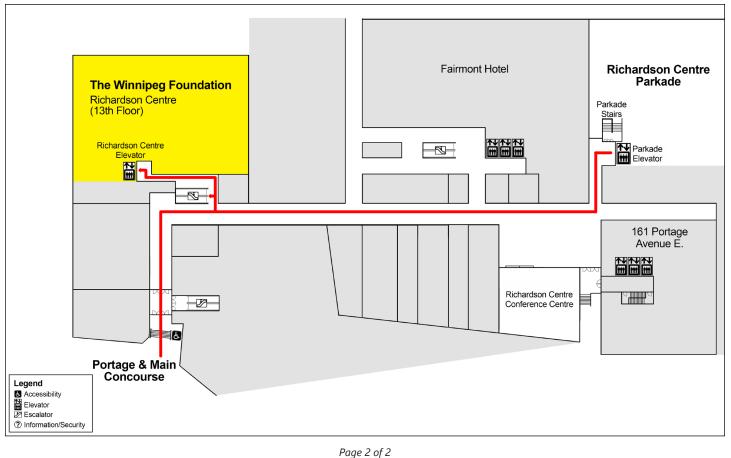

#### **Concourse Level**

The Richardson Centre can be accessed by the underground concourse which is connected to the following:

- Richardson Centre parkade; directions available (see Underground Concourse Map on the • following page)
- Portage and Main Concourse / Winnipeg Square; directions available (see Underground Concourse Map on the following page)
- Fairmont Hotel
- Grain Exchange Building
- 161 Portage Avenue East

# **Underground Concourse Map**

1350-One Lombard Place | Winnipeg, MB R3B 0X3 204.944.9474 | 1.877.974.3631 | **wpgfdn.org** 

WINNIPEG WOUR Community Foundation FOUNDATION FOR GOOd. Forever.