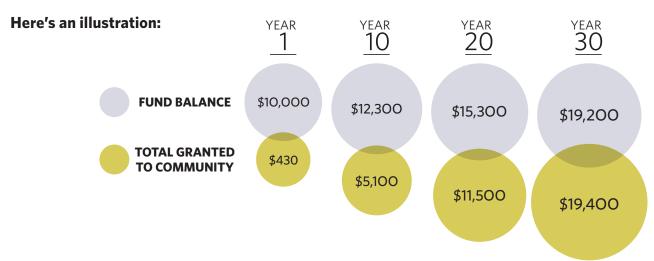

## THE POWER OF ENDOWMENT

BECAUSE AN ENDOWMENT FUND LASTS FOREVER, A GIFT TO YOUR COMMUNITY FOUNDATION IS A POWERFUL CHOICE FOR SUPPORTING YOUR HOMETOWN OVER THE LONG TERM.

Consider this: if you make a one-time \$10,000 gift to a charitable organization, it will be spent on immediate needs. If you make a gift of \$10,000 to an endowment at a community foundation (of course, you can make a gift of any size!) its impact will snowball over time.