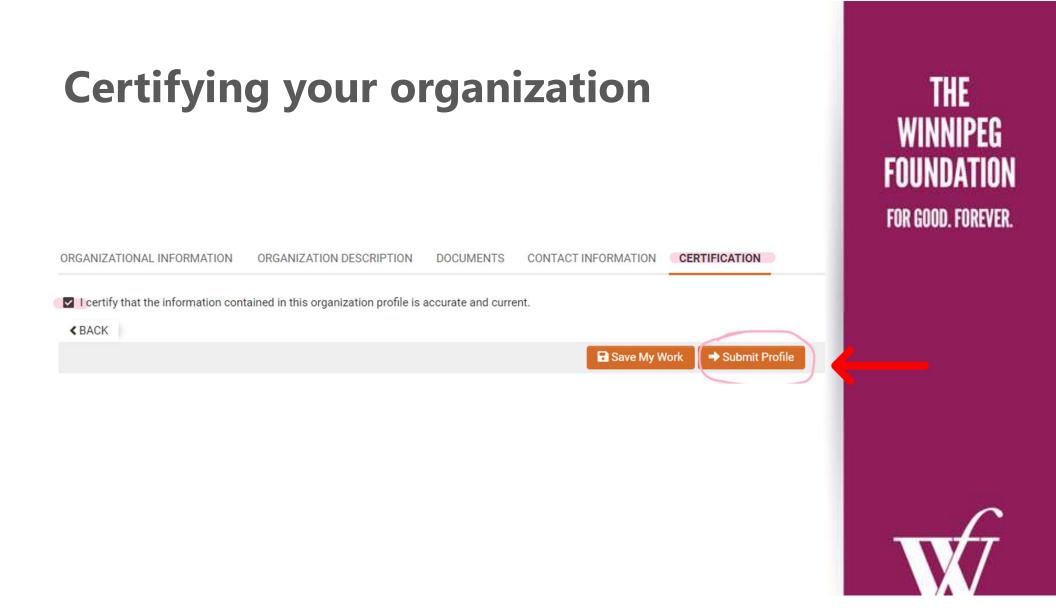

# A note about requirements and deadlines

- Pre-consultation is a requirement
- Review and certify your organizational profile
- The application portal closes at 4:30
- Any in-progress applications can't be submitted after the portal closes
- It can take a few minutes for an application to be submitted
- Please click "Submit" in advance of 4:30 to allow the application to go through